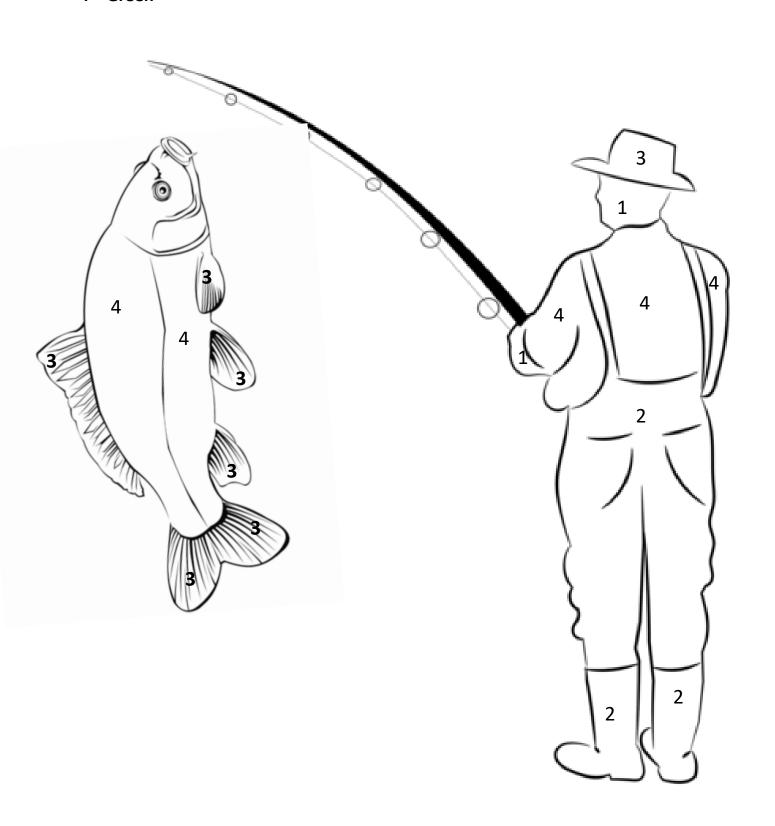

#### **COLOR BY NUMBER**

#### **COLOR BY NUMBER**

1 = Brown, Tan, or Peach

**2** = Blue

3 = Yellow

4 = Green