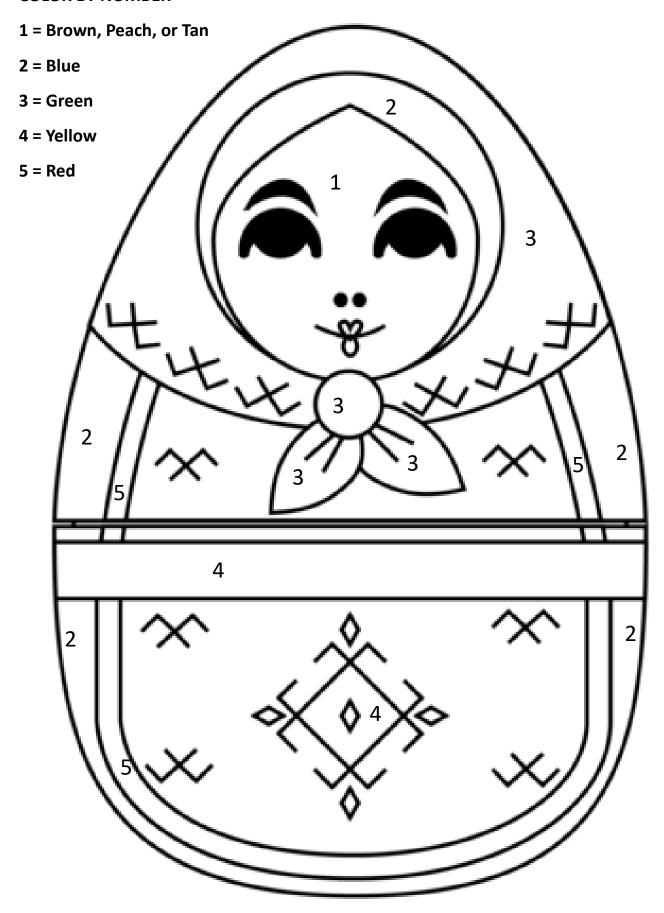

#### **COLOR BY NUMBER**

#### **COLOR BY NUMBER**

1 = Brown, Tan, or Peach

**2** = Blue

3 = Yellow

4 = Green