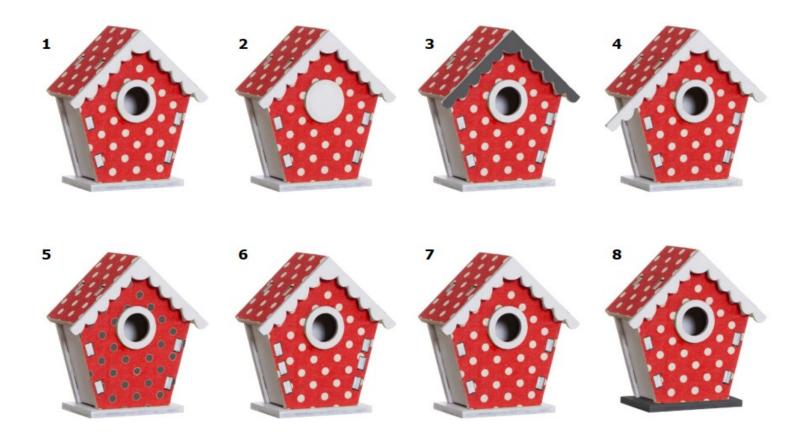

thbf{C}$ Т Т P OGNS F  $E \cap A$ Т Т I L H В X K Α H Е L D H Y L TOLJASCO В A Y TAKRLSOAA Y 0 E  $\mathbf{E}$ Т  $\mathbf{E}$ OAR O  $\mathbf{O}$ T. P Ι D  $\mathbf{R}$ KLC HAR Y F Т DSRLU D RAGS UVCΙ TOALAM Т ICAE Y N F U U R M N T<sub>1</sub>  $\circ$ W  $\mathbf{H}$   $\mathbf{M}$ P  $\mathbf{Y} = \mathbf{W}$ U D C UCAN  $\mathbf{F}$ W A U $\mathbf{z}$ OXG  $\mathbf{O}$  $\mathbf{z}$ PGOJVW YARO ОВ CKAXNRDYAOLHOUP



ANIMAL CRACKERS
IN MY SOUP
BABY, TAKE A BOW
BRIGHT EYES
CHILD ACTRESS
CURLY TOP
DANCER

DIPLOMAT
GLAD RAGS TO RICHES
HEIDI
HOLLYWOOD
LITTLE MISS MARKER
ON THE GOOD SHIP LOLLIPOP
SINGER

#### Matching Easter Baskets

Find the two Easter baskets that are exactly alike.



©ActivityConnection.com

#### **Matching Birdhouses**

Find the two birdhouses that are exactly alike.



### At-Home Art Museum!

Look through the pictures of art throughout history.

Try drawing your own picture!



Bright abstract acrylic painting, 1977, by artist Stephen Sacklarian.

http://bit.ly/2TZ2XTw

Bordighera, 1884, by Claude Monet





Autumn Landscape, by Louis Comfort Tiffany.

http://bit.ly/3aQVXPf

## At-Home Art Museum!



Bust of Nefertiti, 1345 BCE, by Thutmose.

http://bit.ly/38PKCxs



The Swing (French: L'escarpolette), 1767



The Mona Lisa by Leonardo da Vinci