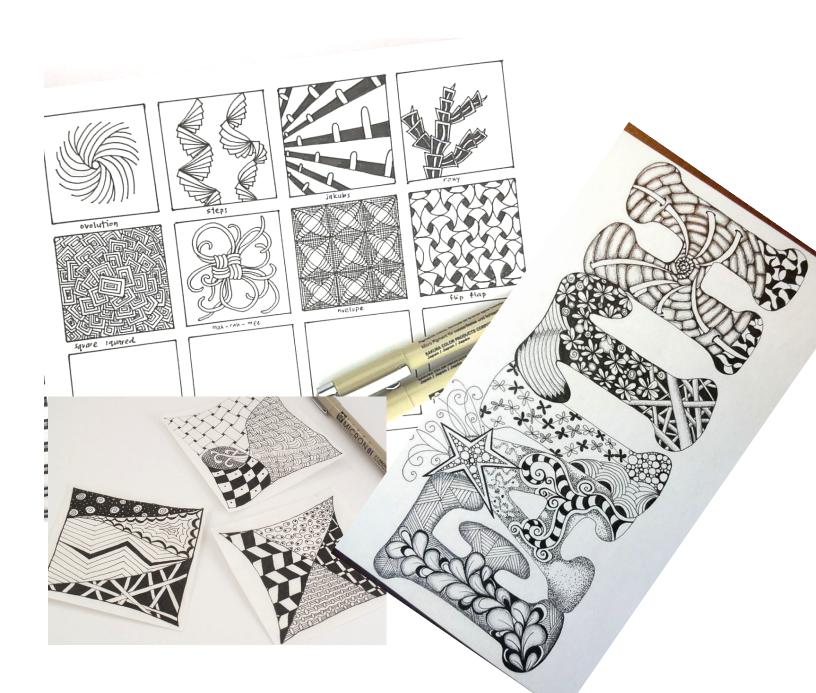

# Adult Coloring Pages!

Don't have colored markers or pencils? No problem! Try out the art style of Zentangle! Doodle patterns inside the lines of your coloring pages for a fun art piece. You can do dots, lines, swirls, and shapes. Any pattern will work! You can use a regular pen or pencil for this style.

#### Look at the examples below to get inspired: