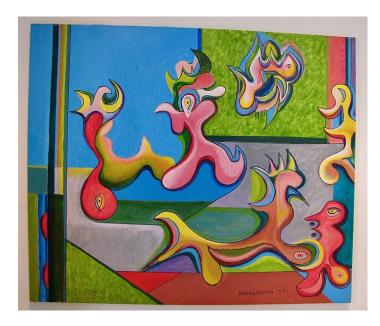

### At-Home Art Museum!

Look through the pictures of art throughout history.

Try drawing your own picture!

Bright abstract acrylic painting, 1977, by artist Stephen Sacklarian.

http://bit.ly/2TZ2XTw

Bordighera, 1884, by Claude Monet