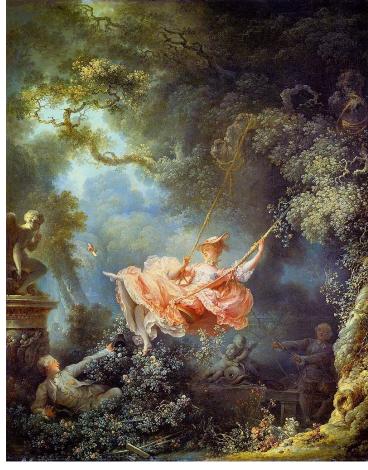

## At-Home Art Museum!

Bust of Nefertiti, 1345 BCE, by Thutmose.

http://bit.ly/38PKCxs

The Swing (French: L'escarpolette), 1767

The Mona Lisa by Leonardo da Vinci