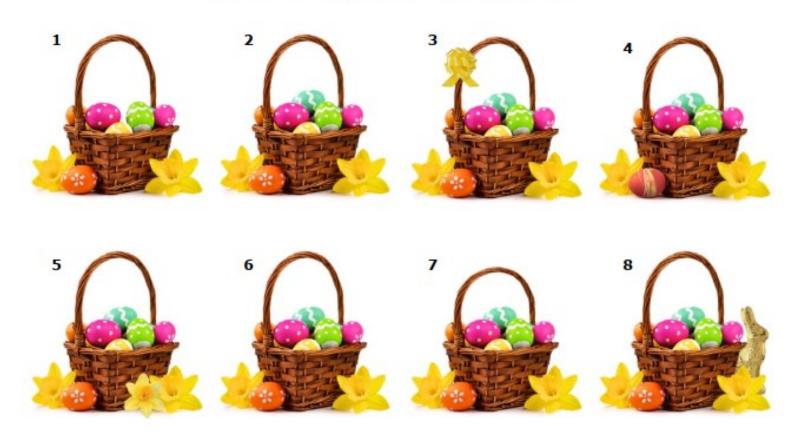

#### Matching Easter Baskets

Find the two Easter baskets that are exactly alike.

©ActivityConnection.com