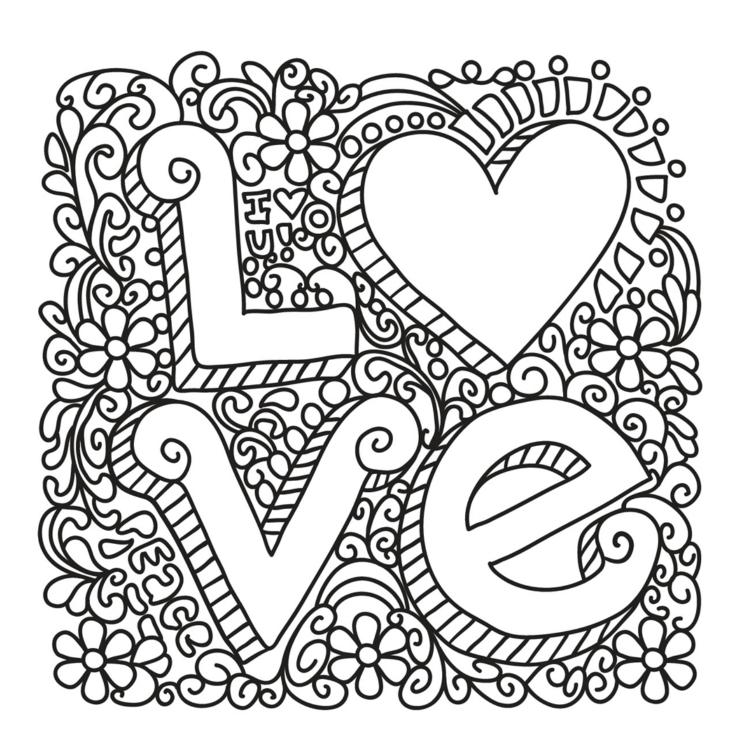

# Adult Coloring Pages!

Don't have colored markers or pencils? No problem! Try out the art style of Zentangle! Doodle patterns inside the lines of your coloring pages for a fun art piece. You can do dots, lines, swirls, and shapes. Any pattern will work! You can use a regular pen or pencil for this style.

#### Look at the examples below to get inspired: