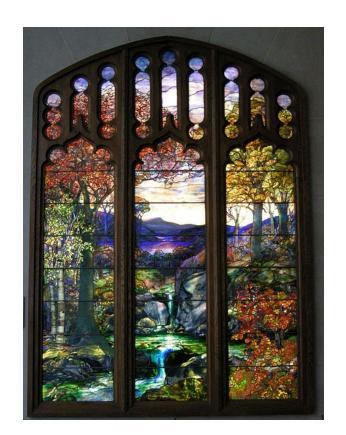

b>  $\circ$ W  $\mathbf{H}$   $\mathbf{M}$ P  $\mathbf{Y} = \mathbf{W}$ U D C UCAN  $\mathbf{F}$ W A U $\mathbf{z}$ OXG  $\mathbf{O}$  $\mathbf{z}$ PGOJVW YARO ОВ CKAXNRDYAOLHOUP



ANIMAL CRACKERS
IN MY SOUP
BABY, TAKE A BOW
BRIGHT EYES
CHILD ACTRESS
CURLY TOP
DANCER

DIPLOMAT
GLAD RAGS TO RICHES
HEIDI
HOLLYWOOD
LITTLE MISS MARKER
ON THE GOOD SHIP LOLLIPOP
SINGER

#### Matching Easter Baskets

Find the two Easter baskets that are exactly alike.



©ActivityConnection.com

#### **Matching Birdhouses**

Find the two birdhouses that are exactly alike.



### At-Home Art Museum!

Look through the pictures of art throughout history.

Try drawing your own picture!



Bright abstract acrylic painting, 1977, by artist Stephen Sacklarian.

http://bit.ly/2TZ2XTw

Bordighera, 1884, by Claude Monet





Autumn Landscape, by Louis Comfort Tiffany.

http://bit.ly/3aQVXPf

## At-Home Art Museum!



Bust of Nefertiti, 1345 BCE, by Thutmose.

http://bit.ly/38PKCxs



The Swing (French: L'escarpolette), 1767



The Mona Lisa by Leonardo da Vinci